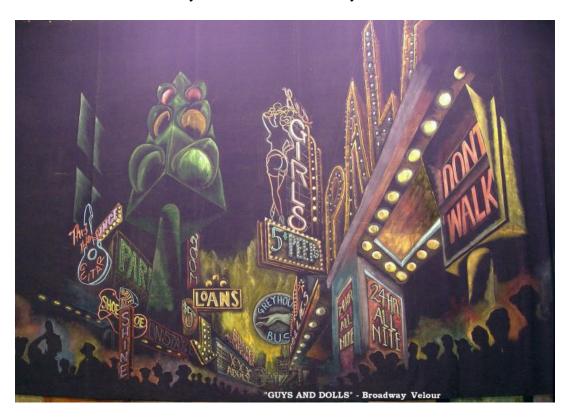

Babes In Arms - "Barn Interior"

Grease -"Drive-In Theatre"

Grease -"Intermission"

Guys and Dolls – "Broadway Tabs"

Guys and Dolls – "Broadway Velour"

Guys and Dolls – "Havana"

Guys and Dolls – "Havana Arch"