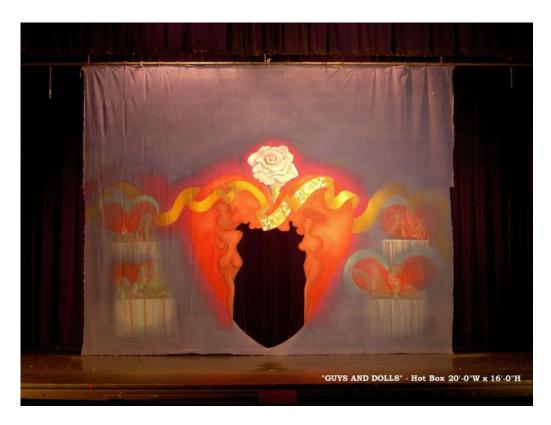

Guys and Dolls – "Hot Box"

Guys and Dolls – "Mission Interior"

Guys and Dolls – "Mission Exterior"

Guys and Dolls – "Newsstand" and "Phone Booth"

Guys and Dolls – "Sewer"

Hello Dolly –"Hoffman House Hotel"