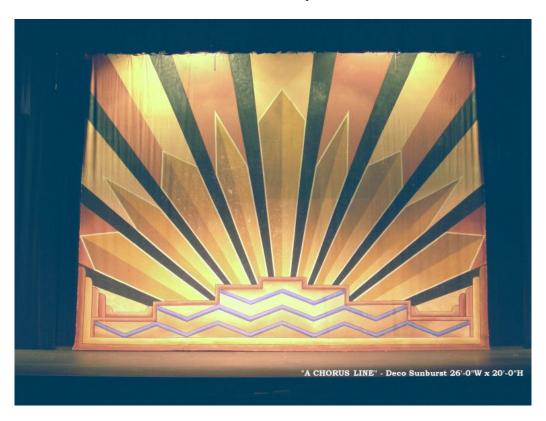

## Shows A through H

"A Chorus Line", "Anything Goes", "Babes In Arms", "Grease", "Guys and Dolls" "Hello Dolly"

A Chorus Line - "Deco Sunburst"

Anything Goes - "Jail Skylight"

Anything Goes -"Vaulted Ceiling"