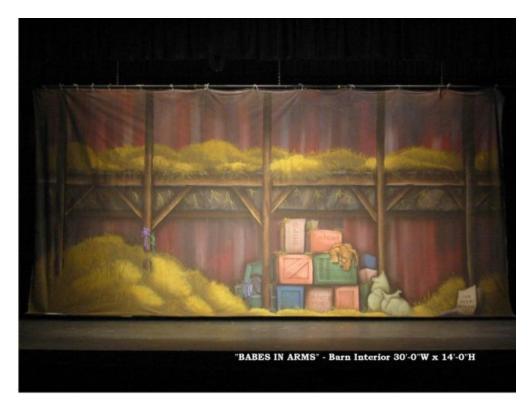

Babes In Arms - "Barn Interior"

Grease -"Drive-In Theatre"

Grease -"Intermission"

Guys and Dolls – "Broadway Tabs"

Guys and Dolls – "Broadway Velour"

Guys and Dolls – "Havana"

Guys and Dolls – "Havana Arch"