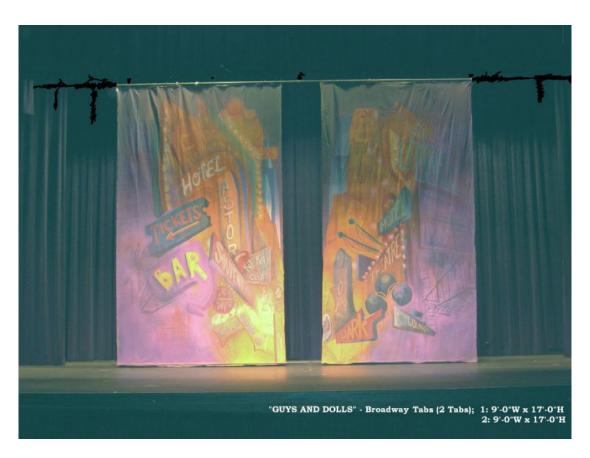

Babes In Arms - "Barn Interior"

Grease -"Drive-In Theatre"

Grease -"Intermission"

Guys and Dolls – "Broadway Tabs"

Guys and Dolls – "Broadway Velour"

Guys and Dolls – "Havana"

Guys and Dolls – "Havana Arch"