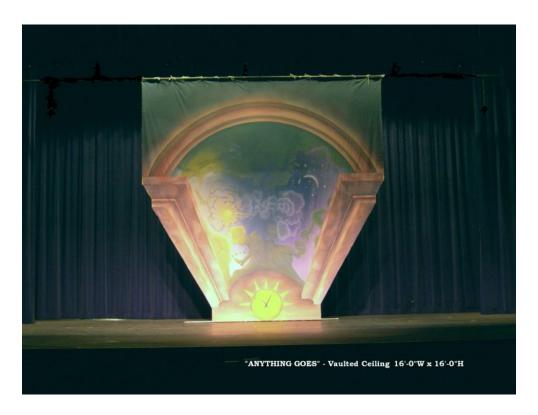

## Shows A through H

"A Chorus Line", "Anything Goes", "Babes In Arms", "Grease", "Guys and Dolls" "Hello Dolly"

A Chorus Line - "Deco Sunburst"

Anything Goes - "Jail Skylight"

Anything Goes -"Vaulted Ceiling"