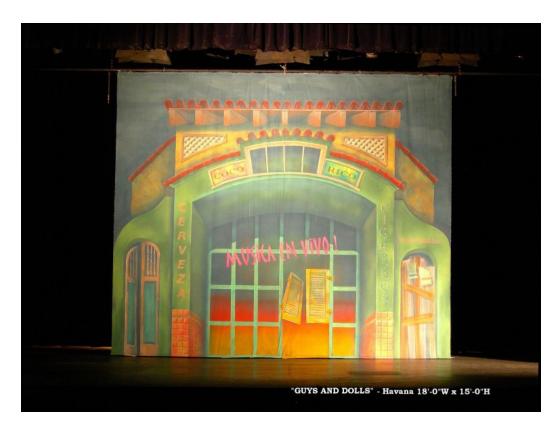

Babes In Arms - "Barn Interior"

Grease -"Drive-In Theatre"

Grease -"Intermission"

Guys and Dolls – "Broadway Tabs"

Guys and Dolls – "Broadway Velour"

Guys and Dolls – "Havana"

Guys and Dolls – "Havana Arch"