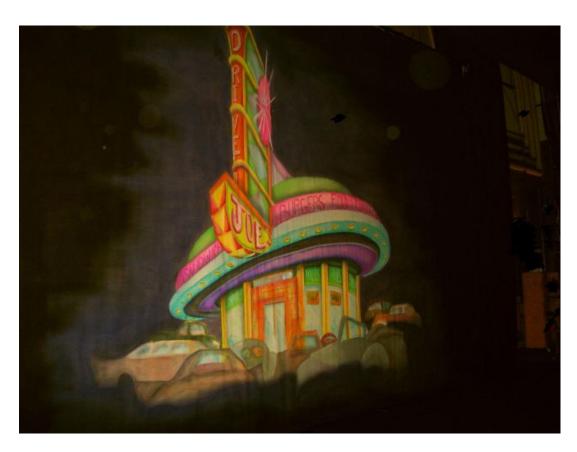

Babes In Arms - "Barn Interior"

Grease -"Drive-In Theatre"

Grease -"Intermission"

Guys and Dolls – "Broadway Tabs"

Guys and Dolls – "Broadway Velour"

Guys and Dolls – "Havana"

Guys and Dolls – "Havana Arch"