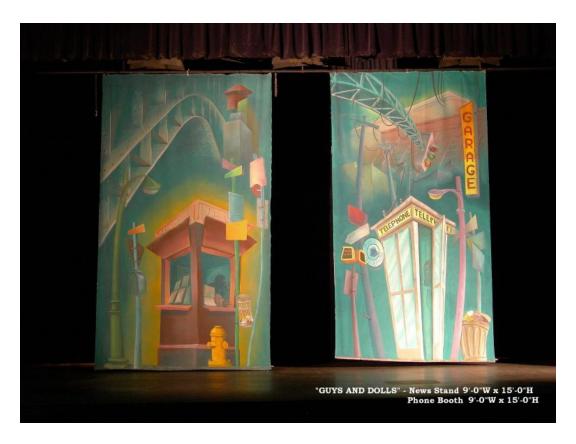

Guys and Dolls – "Hot Box"

Guys and Dolls – "Mission Interior"

Guys and Dolls – "Mission Exterior"

Guys and Dolls – "Newsstand" and "Phone Booth"

Guys and Dolls – "Sewer"

Hello Dolly –"Hoffman House Hotel"