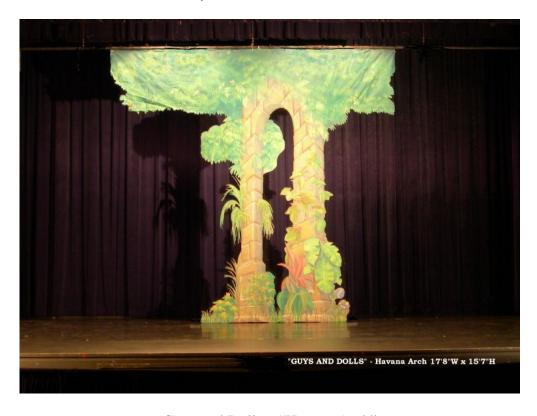

Babes In Arms - "Barn Interior"

Grease -"Drive-In Theatre"

Grease -"Intermission"

Guys and Dolls – "Broadway Tabs"

Guys and Dolls – "Broadway Velour"

Guys and Dolls – "Havana"

Guys and Dolls – "Havana Arch"