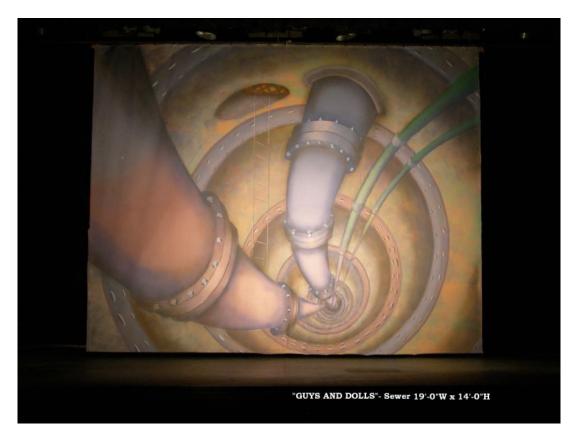

Guys and Dolls – "Hot Box"

Guys and Dolls – "Mission Interior"

Guys and Dolls – "Mission Exterior"

Guys and Dolls – "Newsstand" and "Phone Booth"

Guys and Dolls – "Sewer"

Hello Dolly –"Hoffman House Hotel"