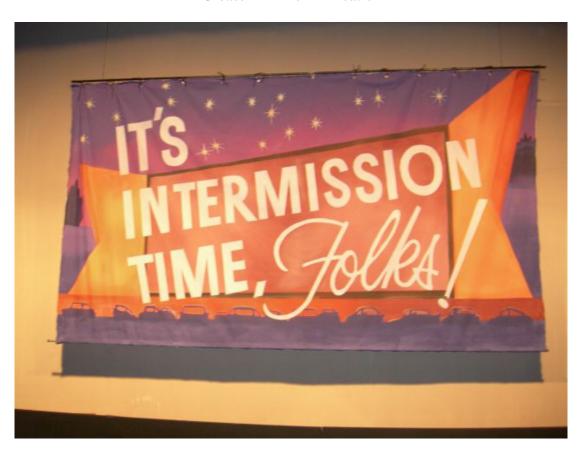

Babes In Arms - "Barn Interior"

Grease -"Drive-In Theatre"

Grease -"Intermission"

Guys and Dolls – "Broadway Tabs"

Guys and Dolls – "Broadway Velour"

Guys and Dolls – "Havana"

Guys and Dolls – "Havana Arch"