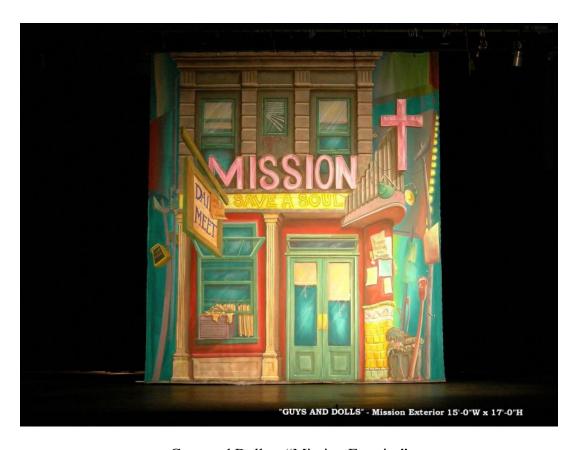

Guys and Dolls – "Hot Box"

Guys and Dolls – "Mission Interior"

Guys and Dolls – "Mission Exterior"

Guys and Dolls – "Newsstand" and "Phone Booth"

Guys and Dolls – "Sewer"

Hello Dolly –"Hoffman House Hotel"