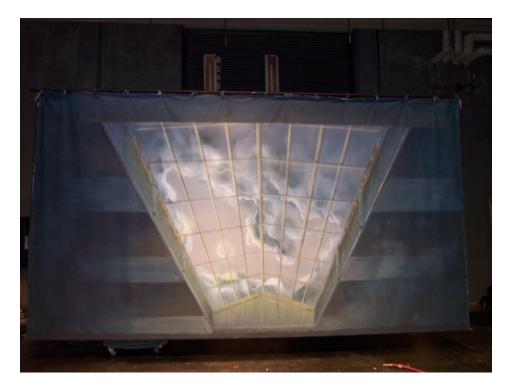

## Shows A through H

"A Chorus Line", "Anything Goes", "Babes In Arms", "Grease", "Guys and Dolls" "Hello Dolly"

A Chorus Line - "Deco Sunburst"

Anything Goes - "Jail Skylight"

Anything Goes -"Vaulted Ceiling"